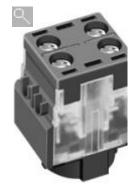

## Article Search

Please enter the Typ-Nr. for search

Exact

Partial

61-8640.11

Switching element for Pushbutton | Keylock- and Selector switch 2 positions

with lamp terminal Front protection: IP 40 Switch rating: 250 VAC, 5 A Terminals: Screw terminal

Switching system: Slow-make switching element

Diode (1N 4007): without Contacts: 1 Normally closed Contact material: Silver

**Login** 

4

Your Expert Partner for Human Machine Interfaces

EAO Worldwide | Site Assistance | Legal Disclaimer Copyright © 2004 EAO